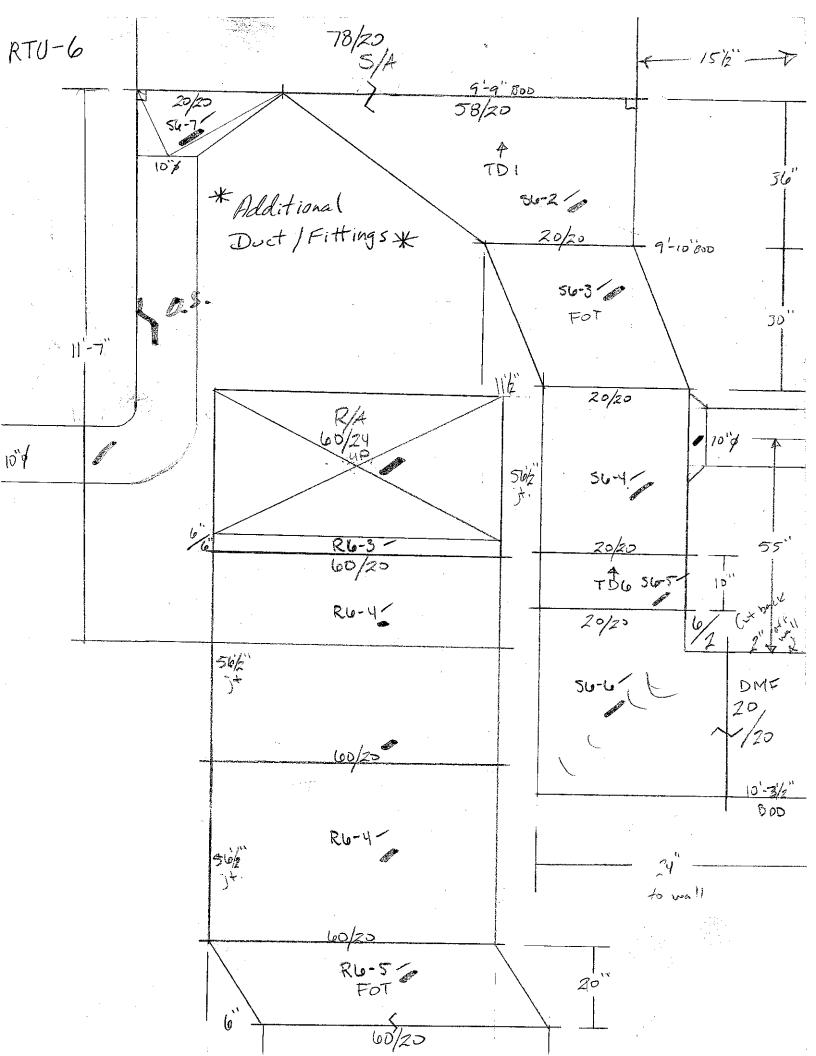

### 1. Inclusions:

- a. Furnished Cut Sheets/Sketch Drawings per CRA Request
- b. RTU-2: RTU/Curb Relocated to Avoid Screen Wall, Demo Existing SA, New Fittings Required
- c. RTU-3: RTU/Curb Relocated, Demo Existing SA, New Fittings Required
- d. RTU-5: Additional Demo Required, Had to Split Bar Joists, New Fittings to Marriage around Joist
- e. RTU-6: RTU/Curb Relocated to tie back into Existing, Had to Modify Existing, Additional Demo, New Fittings
- f. RTU-9 thru 11: Existing SA Duct Extremely Undersized, Roof Openings Undersized, Additional Demo Required, Additional Duct Fittings Required