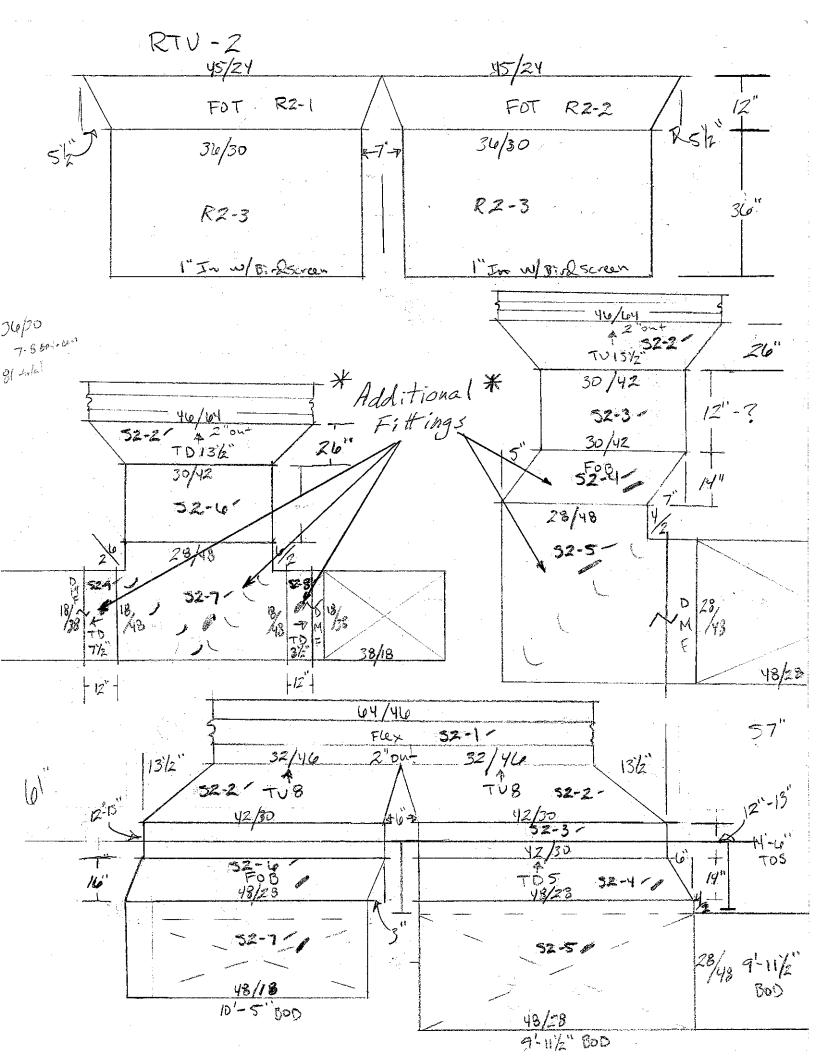

### 1. Inclusions:

- a. Furnished Cut Sheets/Sketch Drawings per CRA Request
- b. RTU-2: RTU/Curb Relocated to Avoid Screen Wall, Demo Existing SA, New Fittings Required
- c. RTU-3: RTU/Curb Relocated, Demo Existing SA, New Fittings Required
- d. RTU-5: Additional Demo Required, Had to Split Bar Joists, New Fittings to Marriage around Joist
- e. RTU-6: RTU/Curb Relocated to tie back into Existing, Had to Modify Existing, Additional Demo, New Fittings
- f. RTU-9 thru 11: Existing SA Duct Extremely Undersized, Roof Openings Undersized, Additional Demo Required, Additional Duct Fittings Required