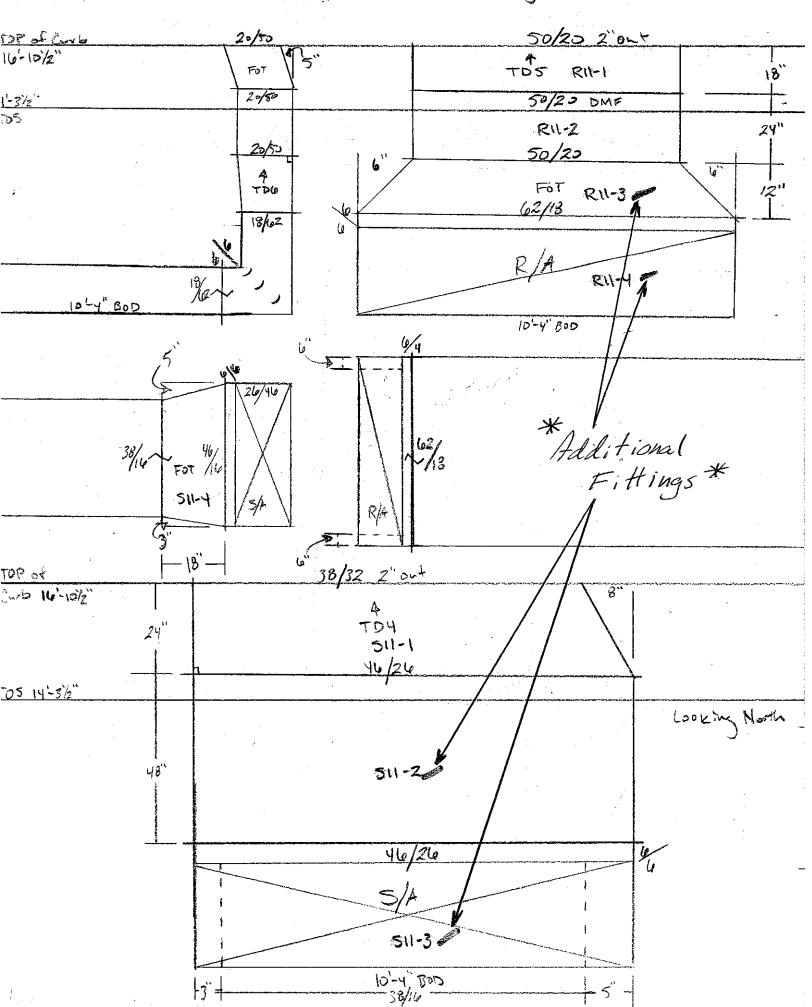

### 1. Inclusions:

- a. Furnished Cut Sheets/Sketch Drawings per CRA Request
- b. RTU-2: RTU/Curb Relocated to Avoid Screen Wall, Demo Existing SA, New Fittings Required
- c. RTU-3: RTU/Curb Relocated, Demo Existing SA, New Fittings Required
- d. RTU-5: Additional Demo Required, Had to Split Bar Joists, New Fittings to Marriage around Joist
- e. RTU-6: RTU/Curb Relocated to tie back into Existing, Had to Modify Existing, Additional Demo, New Fittings
- f. RTU-9 thru 11: Existing SA Duct Extremely Undersized, Roof Openings Undersized, Additional Demo Required, Additional Duct Fittings Required