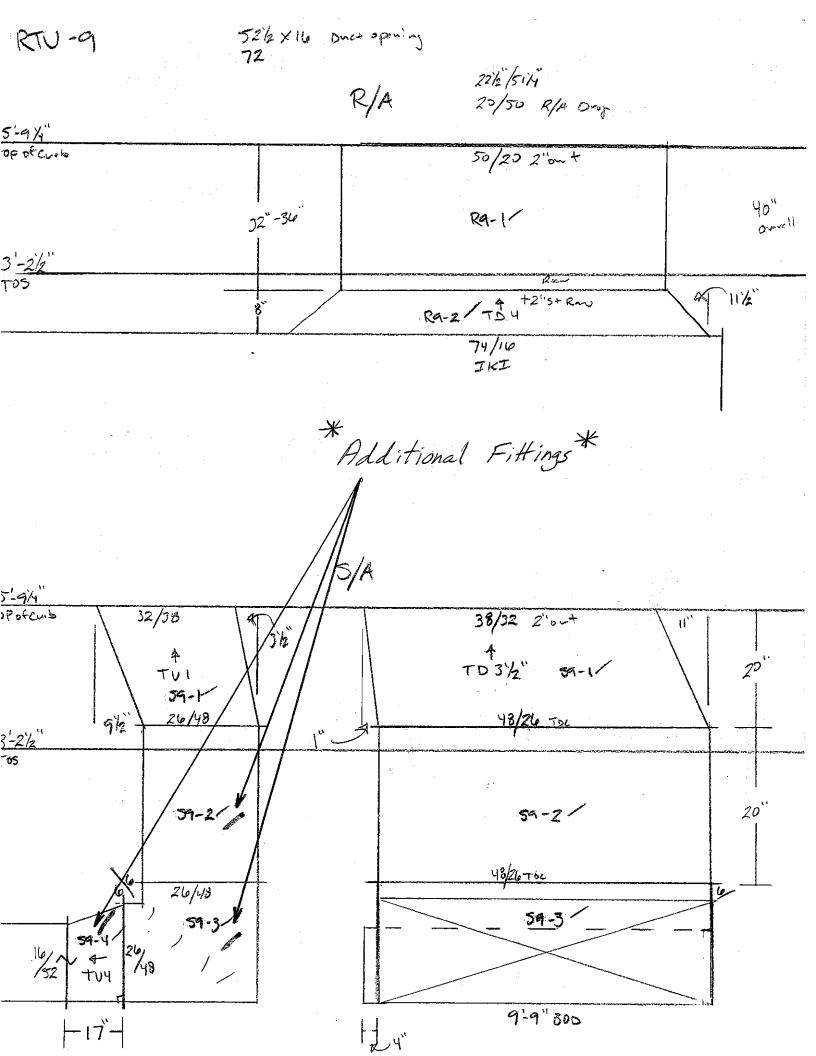

### 1. Inclusions:

- a. Furnished Cut Sheets/Sketch Drawings per CRA Request
- b. RTU-2: RTU/Curb Relocated to Avoid Screen Wall, Demo Existing SA, New Fittings Required
- c. RTU-3: RTU/Curb Relocated, Demo Existing SA, New Fittings Required
- d. RTU-5: Additional Demo Required, Had to Split Bar Joists, New Fittings to Marriage around Joist
- e. RTU-6: RTU/Curb Relocated to tie back into Existing, Had to Modify Existing, Additional Demo, New Fittings
- f. RTU-9 thru 11: Existing SA Duct Extremely Undersized, Roof Openings Undersized, Additional Demo Required, Additional Duct Fittings Required