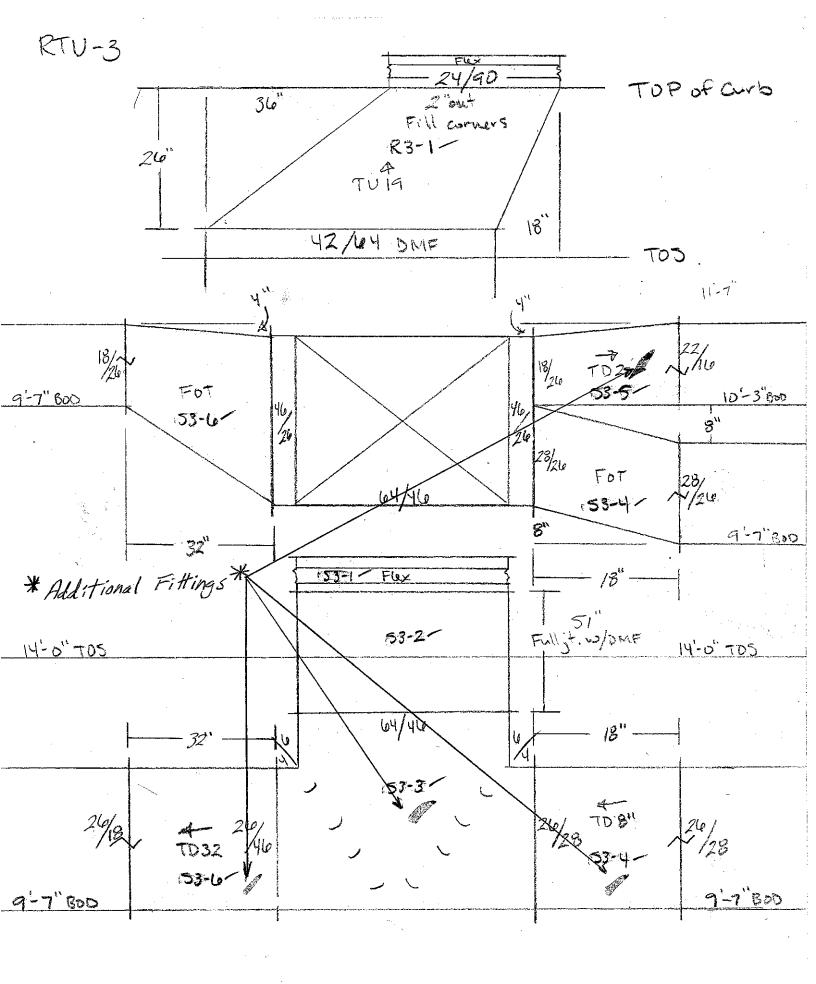

### 1. Inclusions:

- a. Furnished Cut Sheets/Sketch Drawings per CRA Request
- b. RTU-2: RTU/Curb Relocated to Avoid Screen Wall, Demo Existing SA, New Fittings Required
- c. RTU-3: RTU/Curb Relocated, Demo Existing SA, New Fittings Required
- d. RTU-5: Additional Demo Required, Had to Split Bar Joists, New Fittings to Marriage around Joist
- e. RTU-6: RTU/Curb Relocated to tie back into Existing, Had to Modify Existing, Additional Demo, New Fittings
- f. RTU-9 thru 11: Existing SA Duct Extremely Undersized, Roof Openings Undersized, Additional Demo Required, Additional Duct Fittings Required