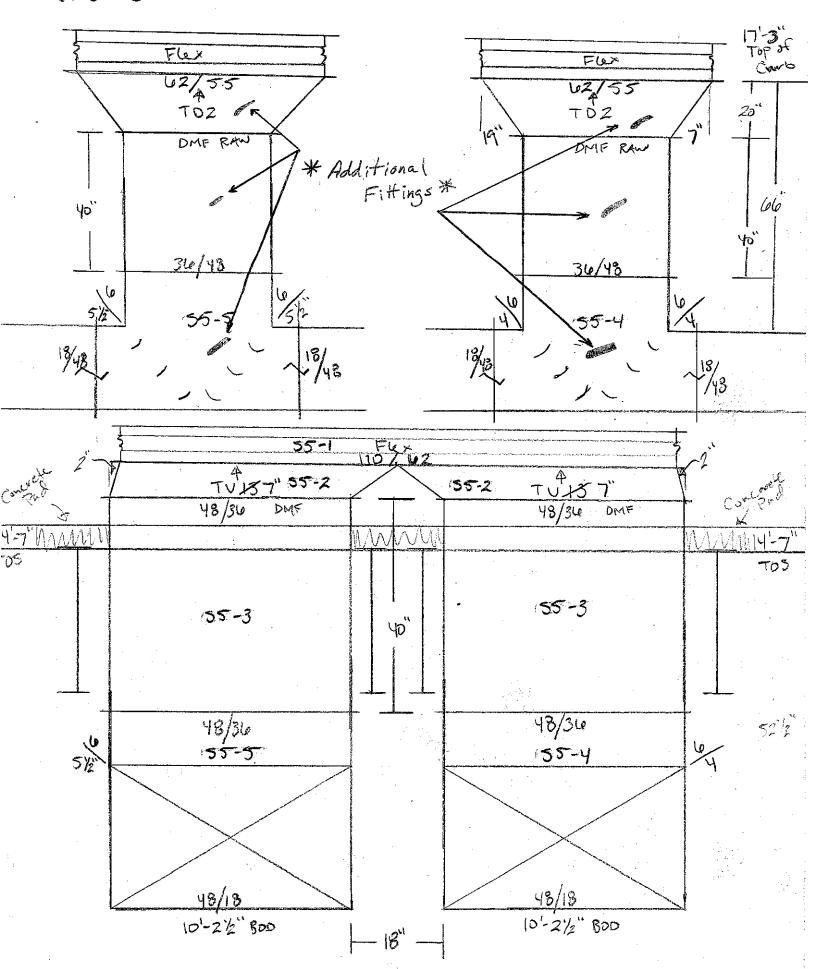

### 1. Inclusions:

- a. Furnished Cut Sheets/Sketch Drawings per CRA Request
- b. RTU-2: RTU/Curb Relocated to Avoid Screen Wall, Demo Existing SA, New Fittings Required
- c. RTU-3: RTU/Curb Relocated, Demo Existing SA, New Fittings Required
- d. RTU-5: Additional Demo Required, Had to Split Bar Joists, New Fittings to Marriage around Joist
- e. RTU-6: RTU/Curb Relocated to tie back into Existing, Had to Modify Existing, Additional Demo, New Fittings
- f. RTU-9 thru 11: Existing SA Duct Extremely Undersized, Roof Openings Undersized, Additional Demo Required, Additional Duct Fittings Required