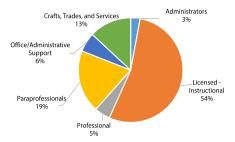

ng skills in the field of education or educational psychology.

**Professional -** Professional staff perform assignments requiring a high degree of knowledge and skills usually acquired through at least a baccalaureate degree but not requiring skills in the field of education.

**Paraprofessional** - Paraprofessionals perform activities supporting professional individuals/functions within the organization.

**Office/Administrative Support -** Office support perform the activities of preparing, transcribing, systematizing or preserving communications, records, and transactions.

**Crafts, Trades, and Services -** Trades staff perform tasks that require skill levels which can be acquired through onthe-job training and experience or through apprenticeship or other formal training programs.



<sup>\*</sup>FTE Count and Employee Count are different. Employee Count is the number of employees, while FTE Count is the scheduled workhours per week for each employee. The FTE presented is only of District employees and excludes employees of individual charter schools. FTE of charter schools are budgeted out of their own salaries and benefits accounts within their separate financials.

# COMBINED GENERAL FUND BUDGETS

### **2019-2020 TO 2023-2024 GENERAL FUND REVENUES**

|                                       | Audited<br>Actuals<br>2019-2020 | Audited<br>Actuals<br>2020-2021 | Audited<br>Actuals<br>2021-2022 | Audited<br>Actuals<br>2022-2023 | Audited<br>Actuals<br>2023-2024 |
|---------------------------------------|---------------------------------|--------------------------------