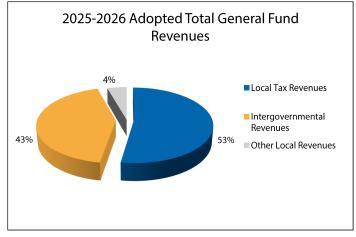

# 2025-2026 BUDGETED REVENUES ADOPTED AS OF JUNE 10, 2025

The funded pupil count (FPC) in 2025-2026 is projected to be 59,982 of which 1,307 are multi-district online students. When calculating FPC, half day kindergarten students count as 0.58 funded pupils and full day kindergarten students count as 1.00 funded pupils. Beginning in 2023-2024, early childhood education enrollment is not included within the funded pupil count calculation as the implementation of Universal Preschool (UPK) provides funding through the Department of Early Childhood and not the Department of Education and associated School Finance Act. DCSD is funded based on FPC and not enrollment which is defined as total students educated. Enrollment in 2025-2026 is projected to be 60,719 including UPK which is a decrease of 1,132 students from 2024-2025.

| TOTAL SOURCES BY FUND                              |    | 20          | 25-2 | 2026 Adopted Bu | dge | eted Revenu | es |               |
|----------------------------------------------------|----|-------------|------|-----------------|-----|-------------|----|---------------|
|                                                    |    | Beginning   |      |                 |     | Transfers   |    |               |
| Fund                                               | F  | und Balance |      | Revenues        |     | In          | •  | Total Sources |
| General (see chart below)                          | \$ | 142,578,642 | \$   | 930,457,659     | \$  | -           | \$ | 1,073,036,301 |
| Outdoor Education                                  |    | -           |      | 1,615,600       |     | 365,560     |    | 1,981,160     |
| Capital Projects                                   |    | 24,270,673  |      | 2,085,792       |     | (1,850,608) |    | 24,505,857    |
| Full Day Kindergarten                              |    | -           |      | -               |     | -           |    | -             |
| Transportation                                     |    | 5,250,990   |      | 7,861,889       |     | 26,088,096  |    | 39,200,975    |
| Total Combined General Fund                        | \$ | 172,100,305 | \$   | 942,020,940     | \$  | 24,603,048  | \$ | 1,138,724,293 |
| Nutrition Services NSLP                            |    | 10,636,725  |      | 35,380,775      |     | 3,168,069   |    | 49,185,569    |
| Nutrition Services Non-NSLP                        |    | -           |      | =               |     | -           |    | -             |
| Governmental Designated Purpose Grants             |    | -           |      | 14,201,365      |     | -           |    | 14,201,365    |
| Pupil Activity                                     |    | -           |      | =               |     | -           |    | -             |
| Athletics and Activities                           |    | 5,507,732   |      | 15,491,903      |     | 6,487,989   |    | 27,487,624    |
| Child Care                                         |    | 3,938,481   |      | 10,579,875      |     | 1,415,284   |    | 15,933,640    |
| Total Special Revenue Fund                         | \$ | 20,082,938  | \$   | 75,653,918      | \$  | 11,071,342  | \$ | 106,808,198   |
| Bond Redemption                                    |    | 80,629,404  |      | 57,840,866      |     | -           |    | 138,470,270   |
| Certificates of Participation (COP) Lease Payments |    | 1,930       |      | =               |     | 1,124,825   |    | 1,126,755     |
| Total Debt Service and Lease Payment Fund          | \$ | 80,631,334  | \$   | 57,840,866      | \$  | 1,124,825   | \$ | 139,597,025   |
| Bond Building and Building                         |    | 291,837,635 |      | 10,831,374      |     | -           |    | 302,669,009   |
| Certificates of Participation (COP) Building       |    | -           |      | =               |     | -           |    | =             |
| Total Building Fund                                | \$ | 291,837,635 | \$   | 10,831,374      | \$  | -           | \$ | 302,669,009   |
| Medical and Dental                                 |    | 5,517,453   |      | 70,537,861      |     | -           |    | 76,055,314    |
| Short Term Disability Insurance                    |    | 587,369     |      | 933,382         |     |             |    | 1,520,751     |
| Total Internal Service Fund                        | \$ | 6,104,822   | \$   | 71,471,243      | \$  | -           | \$ | 77,576,065    |
| Private Purpose Trust                              |    | 35,879      |      | 52,000          |     |             |    | 87,879        |
| Total Trust and Agency Fund                        | \$ | 35,879      | \$   | 52,000          | \$  |             | \$ | 87,879        |