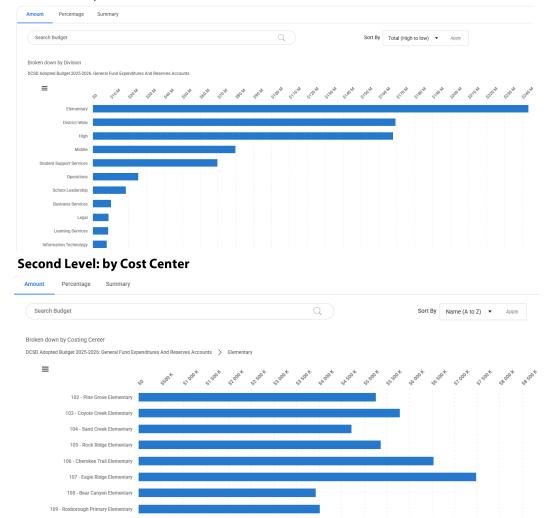

nsparency website and more reports will be available for public view by September 2025.

#### **Link to Expenditure Report:**

#### https://dcsdk12.openbook.guestica.com/#/spotlight/a2d4a7e6-238a-4423-94ee-391b19bcfb57

The first report displays the 2025-2026 Adopted Budget General Fund Expenditures and Reserves. It excludes transfers to other funds and transfers to charter schools. As shown in the image below, viewers can select between a bar graph of the dollar amounts, pie chart of the percentage of the total by each division or summary formatted as a table. Each breakdown by Division is drillable to two additional layers of detail: first the cost center (school or department) and then the expenditure type (ledger category).

#### First Level: by Division

111 - Summit View Elementary



# INTERACTIVE ONLINE SCHOOL AND DEPARTMENT FINANCIALS THROUGH OPENBOOK (CONTINUED)

#### **Third Level: by Ledger Category** Percentage Summary Amount Search Budget Sort By Total (High to low) ▼ Broken down by Ledger Category DCSD Adopted Budget 2025-2026: General Fund Expenditures And Reserves Accounts 🗦 Elementary 🗦 103 - Coyote Creek Elementary General Fund Adopted Budge General Fund Adopted Budget Percentage Ledger Category Salaries \$4,030,324.00 69.64% \$1,490,350.00 25.75% Benefits Supplies \$259,995,00 4.49% Other Purchased Services \$7,000.00 0.12%

The second report displays the 2025-2026 Adopted Budget Full Time Equivalents (FTE) for the General Fund. It excludes employees funded outside of the General Fund (such as in Nutrition Services or Transportation). The interactive too