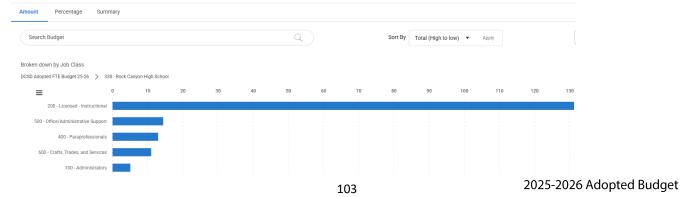

hased Services \$7,000.00 0.12%

The second report displays the 2025-2026 Adopted Budget Full Time Equivalents (FTE) for the General Fund. It excludes employees funded outside of the General Fund (such as in Nutrition Services or Transportation). The interactive tool has a similar layout with two levels: first by cost center and then by job class (type of position). FTE is defined as hours worked in a 40 hour work week, meaning a 40 hour a week employee is a 1.0 FTE while a 20 hour a week employee is a 0.5 FTE. Link to FTE: <a href="https://dcsdk12.openbook.questica.com/#/visualization/c2cbefef-d038-4376-8f24-de63c89081b4">https://dcsdk12.openbook.questica.com/#/visualization/c2cbefef-d038-4376-8f24-de63c89081b4</a>

#### First Level: by Cost Center



#### **Second Level: by Job Class**





# **RESOLUTIONS**

#### DOUGLAS COUNTY SCHOOL DISTRICT Re. 1 FISCAL YEAR 2025-2026 APPROPRIATION RESOLUTION

BE IT RESOLVED by the Board of Education or Douglas County School District Re 1, Douglas and Elbert Counties, State of Colorado, that the amounts shown in the following schedule be appropriated to each fund as specified in the Adopted Budget for the fiscal year beginning July 1, 2025 and ending June 30, 2026.

| Fund                                                 | Amount |             |  |  |  |
|------------------------------------------------------|--------|-------------|--|--|--|
| General Fund (10)                                    | \$     | 978,579,082 |  |  |  |
| Outdoor Education Fund (13)                          | \$     | 1,969,160   |  |  |  |
| Capital Projects