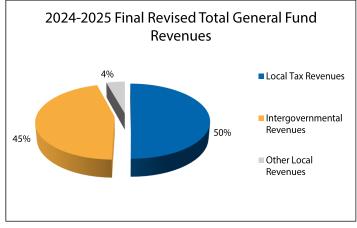

# 2024-2025 BUDGETED REVENUES FINAL REVISED AS OF JUNE 10, 2025

The actual funded pupil count (FPC) in 2024-2025 was 60,800 of which 1,303 were multi-district online students. When calculating FPC, half day kindergarten students count as 0.58 funded pupils and full day kindergarten students count as 1.00 funded pupils. Beginning with 2023-2024, early childhood education enrollment is not included within the funded pupil count calculation as the implementation of Universal Preschool (UPK) provides funding through the Department of Early Childhood and not the Department of Education and associated School Finance Act. DCSD is funded based on FPC and not enrollment which is defined as total students educated. Enrollment in 2024-2025 was 61,851. Total enrollment decreased 113 students from 2023-2024.

| TOTAL SOURCES BY FUND                              |    | 20:         | 24-2 | 025 Final Revised I | Buc | lgeted Rever | nue | s             |
|----------------------------------------------------|----|-------------|------|---------------------|-----|--------------|-----|---------------|
|                                                    |    | Beginning   |      |                     |     | Transfers    |     |               |
| Fund                                               | F  | und Balance |      | Revenues            |     | In           | Т   | otal Sources  |
| General (see chart below)                          | \$ | 149,851,093 | \$   | 917,043,285         | \$  | -            | \$  | 1,066,894,378 |
| Outdoor Education                                  |    | -           |      | 1,305,384           |     | 180,238      |     | 1,485,622     |
| Capital Projects                                   |    | 36,342,987  |      | 3,463,691           |     | 9,691,387    |     | 49,498,065    |
| Full Day Kindergarten                              |    | -           |      | -                   |     | -            |     | -             |
| Transportation                                     |    | 8,276,615   |      | 7,249,714           |     | 22,993,112   |     | 38,519,441    |
| Total Combined General Fund                        | \$ | 194,470,695 | \$   | 929,062,074         | \$  | 32,864,737   | \$  | 1,156,397,506 |
| Nutrition Services NSLP                            |    | 7,250,920   |      | 34,466,336          |     | 3,170,424    |     | 44,887,680    |
| Nutrition Services Non-NSLP                        |    | -           |      | -                   |     | -            |     | -             |
| Governmental Designated Purpose Grants             |    | -           |      | 17,994,227          |     | -            |     | 17,994,227    |
| Pupil Activity                                     |    | -           |      | -                   |     | -            |     | -             |
| Athletics and Activities                           |    | 3,899,436   |      | 15,132,554          |     | 8,031,570    |     | 27,063,560    |
| Child Care                                         |    | 5,152,491   |      | 10,322,902          |     | 1,565,882    |     | 17,041,275    |
| Total Special Revenue Fund                         | \$ | 16,302,847  | \$   | 77,916,019          | \$  | 12,767,876   | \$  | 106,986,742   |
| Bond Redemption                                    |    | 81,628,110  |      | 58,574,025          |     | -            |     | 140,202,135   |
| Certificates of Participation (COP) Lease Payments |    | 1,866       |      | -                   |     | 1,123,439    |     | 1,125,305     |
| Total Debt Service and Lease Payment Fund          | \$ | 81,629,976  | \$   | 58,574,025          | \$  | 1,123,439    | \$  | 141,327,440   |
| Bond Building and Building                         |    | -           |      | 318,642,204         |     | -            |     | 318,642,204   |
| Certificates of Participation (COP) Building       |    | -           |      | -                   |     | -            |     | -             |
| Total Building Fund                                | \$ | -           | \$   | 318,642,204         | \$  | -            | \$  | 318,642,204   |
| Medical and Dental                                 |    | 3,848,953   |      | 65,375,635          |     | -            |     | 69,224,588    |
| Short Term Disability Insurance                    |    | 418,731     |      | 898,353             |     | -            |     | 1,317,084     |
| Total Internal Service Fund                        | \$ | 4,267,684   | \$   | 66,273,988          | \$  | -            | \$  | 70,541,672    |
| Private Purpose Trust                              |    | 31,379      |      | 52,000              |     | -            |     | 83,379        |
| Total Trust and Agency Fund                        | \$ | 31,379      | \$   | 52,000              | \$  | -            | \$  | 83,379        |