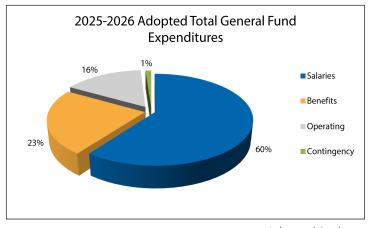

# 2025-2026 BUDGETED EXPENDITURES ADOPTED AS OF JUNE 10, 2025

**Salaries** and **Benefits** account for the largest component of General Fund expenditures at 83% of the total. The Adopted Budget includes contingency in the total amount of \$7.8 million.

Please note that the table above includes budgeted transfers of \$36.8 million. The general fund pass through to charters is \$220.7 million. Both of these figures are excluded from the graph to the right.