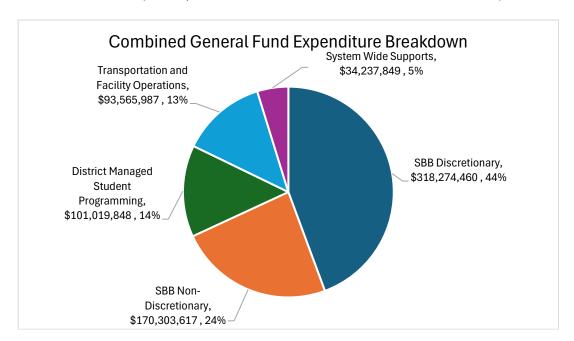

#### **INVESTMENTS IN SCHOOLS AND DEPARTMENTS**

Despite declining enrollment overall for the neighborhood school population, effort was made by staff to provide as much opportunity to maintain ongoing per pupil purchasing power within schools while recognizing the availability of one-time funding in the current year within schools. The base per pupil applied in the SBB formula increased 8% to keep pace with salary and benefit increases over time, the formula sustained funding for small schools with an increasing percentage of the student population counted in small elementary schools and adjustments were made to non-discretionary allocations. Budget was set aside to add staff to middle and high schools to support Gifted and Talented programs, to increase the allocation for counseling at large elementary schools and reduce the allocation for counseling to right-size counseling ratios in middle and high schools with declining enrollment. With the passage of the 5A Bond ballot initiative in November 2024 and the inclusion of \$20M for student and staff device refresh within the Bond, non-discretionary funding for student and staff device refresh out of school's budgets was removed for 2025-2026. Even with some of these investments, with declining enrollment and the restructuring of select non-discretionary SBB allocations, there is an overall net savings to the SBB of \$2.8M year-over-year.

In addition to school budgets, increases to district department budgets are primarily focused on increases to district-managed student programming. The Adopted Budget will include \$6M of increased budget primarily in Student Support Services, Security, Career & Technical Education and the Legacy Campus. In addition to district-managed student programming, there will be a \$3M increase to Transportation and Facility Operations and a \$3M increase to System Wide Supports primarily to sustain existing operations at a higher cost. This represents a 4% increase year-over-year in school support and system wide budgets.