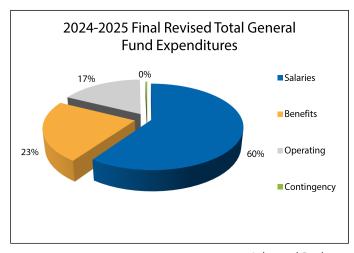

# 2024-2025 BUDGETED EXPENDITURES FINAL REVISED AS OF JUNE 10, 2025

**Salaries** and **Benefits** account for the largest component of General Fund expenditures at 83% of the total. The Final Revised Budget includes contingency in the total amount of \$2.4 million.

Please note that the table above includes budgeted transfers of \$46.8 million. The general fund pass through to charters is \$210.5 million. Both of these figures are excluded from the graph to the right.