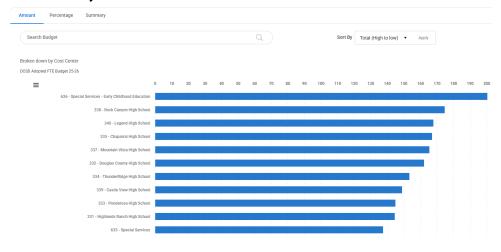

Supplies \$259,995,00 4.49% Other Purchased Services \$7,000.00 0.12%

The second report displays the 2025-2026 Adopted Budget Full Time Equivalents (FTE) for the General Fund. It excludes employees funded outside of the General Fund (such as in Nutrition Services or Transportation). The interactive tool has a similar layout with two levels: first by cost center and then by job class (type of position). FTE is defined as hours worked in a 40 hour work week, meaning a 40 hour a week employee is a 1.0 FTE while a 20 hour a week employee is a 0.5 FTE. Link to FTE: <a href="https://dcsdk12.openbook.questica.com/#/visualization/c2cbefef-d038-4376-8f24-de63c89081b4">https://dcsdk12.openbook.questica.com/#/visualization/c2cbefef-d038-4376-8f24-de63c89081b4</a>

#### First Level: by Cost Center



#### **Second Level: by Job Class**





# **RESOLUTIONS**

#### DOUGLAS COUNTY SCHOOL DISTRICT Re. 1 FISCAL YEAR 2025-2026 APPROPRIATION RESOLUTION

BE IT RESOLVED by the Board of Education or Douglas County School District Re 1, Douglas and Elbert Counties, State of Colorado, that the amounts shown in the following schedule be appropriated to each fund as specified in the Adopted Budget for the fiscal year beginning July 1, 2025 and ending June 30, 2026.

| Fund                                                 | Amount |             |  |  |  |
|------------------------------------------------------|--------|-------------|--|--|--|
| General Fund (10)                                    | \$     | 978,579,082 |  |  |  |
| Outdoor Education Fund (13)                          | \$     | 1,9