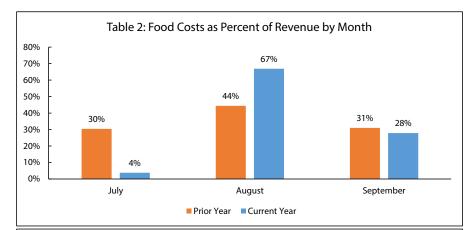

### **Table of Contents**

| GENERAL FUND FINANCIALS                                                                   |    |
|-------------------------------------------------------------------------------------------|----|
| General Fund Budget to Actual – Fund 10                                                   |    |
| General Fund Consolidated Revenues – Fund 10.                                             |    |
| General Fund Comparison of Actual Expenditures – Fund 10                                  |    |
| Outdoor Education Fund Budget to Actual – Fund 13                                         |    |
| Capital Projects Fund Budget to Actual – Fund 14                                          |    |
| Full Day Kindergarten Fund Budget to Actual – Fund 15                                     |    |
| Transportation Fund Budget to Actual – Fund 25                                            | 9  |
| SPECIAL REVENUE FUND FINANCIALS                                                           |    |
| Nutrition Services NSLP Fund Budget to Actual – Fund 21                                   |    |
| Nutrition Services Non-NSLP Fund Budget to Actual – Fund 28                               |    |
| Governmental Designated Purpose Grants Fund Budget to Actual – Fund 22                    |    |
| Pupil Activity Fund Budget to Actual – Fund 23                                            |    |
| Child Care Fund Budget to Actual – Fund 29                                                |    |
| DEBT SERVICE AND LEASE PAYMENT FUND FINANCIALS                                            |    |
| Bond Redemption Fund Budget to Actual – Fund 31                                           | 18 |
| Certificate of Participation (COP) Lease Payment Fund Budget to Actual – Fund 39          | 19 |
| BUILDING FUND FINANCIALS                                                                  |    |
| Bond Building Funds Budget to Actual – Fund 41                                            | 21 |
| Certificate of Participation (COP) Building Fund Budget to Actual – Fund 45 (No Activity) | 22 |
| INTERNAL SERVICE FUND FINANCIALS                                                          |    |
| Medical Fund Budget to Actual – Fund 65                                                   | 24 |
| Short Term Disability Insurance Fund Budget to Actual – Fund 66                           |    |
| TRUST AND AGENCY FUND FINANCIALS                                                          |    |
| Private Purpose Trust Fund Budget to Actual – Fund 75                                     | 27 |
| •                                                                                         |    |