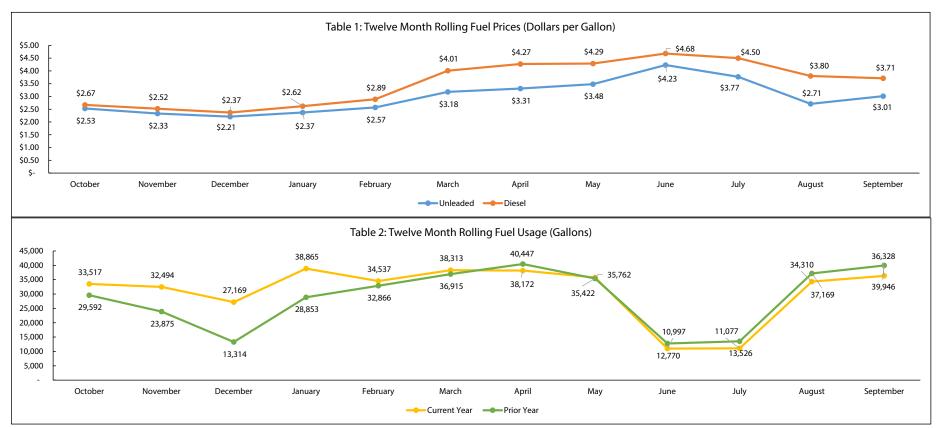

|
| ice Melt                       | There were no charges for ice melt during 2022-2023 First Quarter and therefore it is difficult to determine if this utility will be over or under budget based on no data.                                                                                                                                                                                                                                                                                                                                                                                                               |

# DOUGLAS COUNTY SCHOOL DISTRICT RE-1 TRANSPORTATION MONTHLY FUEL EXPENSE REPORT - FUND 25 For the Period Ended September 30, 2022



Table 1: Fuel costs were still higher than normal during this quarter but there was a large decrease in the cost per gallon between July and August. Diesel prices went from \$4.50 a gallon in July to \$3.80 in August. Even though we have seen a downturn in Diesel fuel, the Federal reserves are down so prices will start to increase again over the next quarter. Unleaded fuel also decreased from \$3.77 in July to \$2.71 a gallon in August. This was a savings of \$0.70 a gallon for diesel and a full \$1.06 reduction for unleaded. Prices still remain volatile for unleaded fuel with a small jump in price of \$0.30 per gallon in September, whereas diesel dropped another \$.09 during the same month.

**Table 2:** Total fuel usage in gallons for the 1st Quarter of the 22-23 school year was 81,714