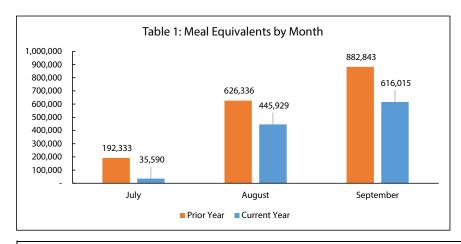

### **Table of Contents**

| GENERAL FUND FINANCIALS                                                                   |    |
|-------------------------------------------------------------------------------------------|----|
| General Fund Budget to Actual – Fund 10                                                   |    |
| General Fund Consolidated Revenues – Fund 10.                                             |    |
| General Fund Comparison of Actual Expenditures – Fund 10                                  |    |
| Outdoor Education Fund Budget to Actual – Fund 13                                         |    |
| Capital Projects Fund Budget to Actual – Fund 14                                          |    |
| Full Day Kindergarten Fund Budget to Actual – Fund 15                                     |    |
| Transportation Fund Budget to Actual – Fund 25                                            | 9  |
| SPECIAL REVENUE FUND FINANCIALS                                                           |    |
| Nutrition Services NSLP Fund Budget to Actual – Fund 21                                   |    |
| Nutrition Services Non-NSLP Fund Budget to Actual – Fund 28                               |    |
| Governmental Designated Purpose Grants Fund Budget to Actual – Fund 22                    |    |
| Pupil Activity Fund Budget to Actual – Fund 23                                            |    |
| Child Care Fund Budget to Actual – Fund 29                                                |    |
| DEBT SERVICE AND LEASE PAYMENT FUND FINANCIALS                                            |    |
| Bond Redemption Fund Budget to Actual – Fund 31                                           | 18 |
| Certificate of Participation (COP) Lease Payment Fund Budget to Actual – Fund 39          | 19 |
| BUILDING FUND FINANCIALS                                                                  |    |
| Bond Building Funds Budget to Actual – Fund 41                                            | 21 |
| Certificate of Participation (COP) Building Fund Budget to Actual – Fund 45 (No Activity) | 22 |
| INTERNAL SERVICE FUND FINANCIALS                                                          |    |
| Medical Fund Budget to Actual – Fund 65                                                   | 24 |
| Short Term Disability Insurance Fund Budget to Actual – Fund 66                           |    |
| TRUST AND AGENCY FUND FINANCIALS                                                          |    |
| Private Purpose Trust Fund Budget to Actual – Fund 75                                     | 27 |
| •                                                                                         |    |