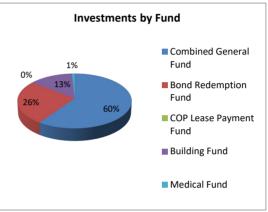

6,000,000     |                 | 69,000,000 |    | -           |    | -             |              | -         |    | 85,000,000  |
| US Treasury          |      | -              |                 | -          |    | -           |    | 34,431        |              | -         |    | 34,431      |
| Federal Agency       |      | -              |                 | -          |    | -           |    | 22,865,591    |              | -         |    | 22,865,591  |
| Agency Bond          |      | -              |                 | -          |    | -           |    | 528,175       |              | -         |    | 528,175     |
| Total                | \$   | 160,513,881    | \$              | 69,632,038 | \$ | 229         | \$ | 36,643,423    | \$           | 2,380,674 | \$ | 269,170,245 |





### **Investment Income by Fund**

|                        | Inv | ested Balance | Q1 Yield % |           |                 |       |
|------------------------|-----|---------------|------------|-----------|-----------------|-------|
| Combined General Fund  | \$  | 160,513,881   | \$         | 1,057,599 | \$<br>1,057,599 | 2.44% |
| Bond Redemption Fund   |     | 69,632,038    |            | 323,614   | 323,614         | 1.93% |
| COP Lease Payment Fund |     | 229           |            | 102       | 102             | 2.95% |
| Building Funds**       |     | 36,643,423    |            | 220,316   | 220,316         | 3.56% |
| Medical Fund           |     | 2,380,674     |            | 24,074    | 24,074          | 2.62% |
| Total                  | \$  | 269,170,245   | \$         | 1