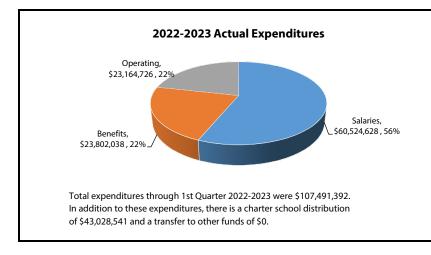

d of District imposed charges for services, various contributions and donations, and interest earnings.                                                                                                                                                  |

<sup>\*</sup> Student Funded Pupil Count for 2022-2023 based on projected enrollment prepared by Planning Department prior to 2022-2023 budget development. Funded Pupil Count will be revised to reflect actual Student October Count 2022 for the Revised Budget.

#### Notes:

<sup>&</sup>lt;sup>1</sup> Special Education state categorical revenue received in First Quarter in 2022-2023 and in Second Quarter in 2021-2022

### DOUGLAS COUNTY SCHOOL DISTRICT RE-1 GENERAL FUND COMPARISON OF ACTUAL EXPENDITURES For the Period Ended September 30, 2022





#### DOUGLAS COUNTY SCHOOL DISTRICT RE-1 Outdoor Education Fund - Fund 13 1st Quarter Budget to Actual For the Period Ended September 30, 2022

|                            |    | 2022-2023 |             |         |              |              |           |              |   | 2021-2022 |              |              |               |    |           |               |           |                  |
|----------------------------|----|-----------|-------------|---------|--------------|--------------|-----------|--------------|---|-----------|--------------|--------------|---------------|----|-----------|---------------|-----------|------------------|
|                            |    |           |             |         | Year to Date |              | Year End  |              |   |