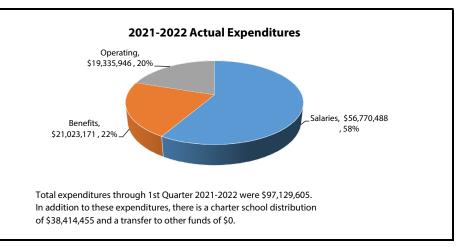

of District imposed charges for services, various contributions and donations, and interest earnings.                                                                                                                                                  |

<sup>\*</sup> Student Funded Pupil Count for 2022-2023 based on projected enrollment prepared by Planning Department prior to 2022-2023 budget development. Funded Pupil Count will be revised to reflect actual Student October Count 2022 for the Revised Budget.

#### Notes:

<sup>&</sup>lt;sup>1</sup> Special Education state categorical revenue received in First Quarter in 2022-2023 and in Second Quarter in 2021-2022

### DOUGLAS COUNTY SCHOOL DISTRICT RE-1 GENERAL FUND COMPARISON OF ACTUAL EXPENDITURES For the Period Ended September 30, 2022





#### DOUGLAS COUNTY SCHOOL DISTRICT RE-1 Outdoor Education Fund - Fund 13 1st Quarter Budget to Actual For the Period Ended September 30, 2022

|                            |    | 2022-2023 |             |         |              |              |           |              |   | 2021-2022 |              |              |               |    |           |               |           |                  |
|----------------------------|----|-----------|-------------|---------|--------------|--------------|-----------|--------------|---|-----------|--------------|--------------|---------------|----|-----------|---------------|-----------|------------------|
|                            |    |           |             |         | Year to Date |              | Year End  |              |   |           |