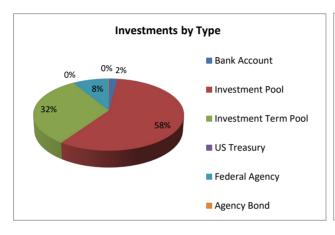

16,000,000     |                 | 69,000,000 |    | -           |    | -             |              | -         |    | 85,000,000  |
| US Treasury          |      | -              |                 | -          |    | -           |    | 34,431        |              | -         |    | 34,431      |
| Federal Agency       |      | -              |                 | -          |    | -           |    | 22,865,591    |              | -         |    | 22,865,591  |
| Agency Bond          |      | -              |                 | -          |    | -           |    | 528,175       |              | -         |    | 528,175     |
| Total                | \$   | 160,513,881    | \$              | 69,632,038 | \$ | 229         | \$ | 36,643,423    | \$           | 2,380,674 | \$ | 269,170,245 |





### **Investment Income by Fund**

|                        | Inv | ested Balance | Q1 Yield % |           |                 |       |
|------------------------|-----|---------------|------------|-----------|-----------------|-------|
| Combined General Fund  | \$  | 160,513,881   | \$         | 1,057,599 | \$<br>1,057,599 | 2.44% |
| Bond Redemption Fund   |     | 69,632,038    |            | 323,614   | 323,614         | 1.93% |
| COP Lease Payment Fund |     | 229           |            | 102       | 102             | 2.95% |
| Building Funds**       |     | 36,643,423    |            | 220,316   | 220,316         | 3.56% |
| Medical Fund           |     | 2,380,674     |            | 24,074    | 24,074          | 2.62% |
| Total                  | \$  | 269,170,245   | \$         |