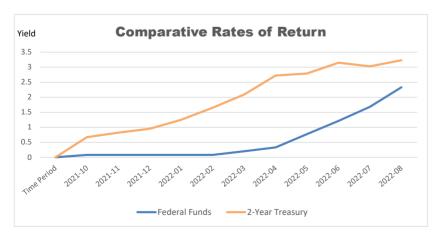

|           |                 |       |
|------------------------|-----|---------------|------------|-----------|-----------------|-------|
| Combined General Fund  | \$  | 160,513,881   | \$         | 1,057,599 | \$<br>1,057,599 | 2.44% |
| Bond Redemption Fund   |     | 69,632,038    |            | 323,614   | 323,614         | 1.93% |
| COP Lease Payment Fund |     | 229           |            | 102       | 102             | 2.95% |
| Building Funds**       |     | 36,643,423    |            | 220,316   | 220,316         | 3.56% |
| Medical Fund           |     | 2,380,674     |            | 24,074    | 24,074          | 2.62% |
| Total                  | \$  | 269,170,245   | \$         | 1,625,705 | \$<br>1,625,705 | 2.46% |

<sup>\*\*</sup>Does not include market value adjustments



<sup>\*</sup>Rates obtained from federalreserve.gov

### **Investment Portfolio**

|                            |                              | Std Poors or |               |                      |      |       |    | 9/30/22      |
|----------------------------|------------------------------|--------------|---------------|----------------------|------|-------|----|--------------|
| Name of Institution        | Туре                         | Moody's      | Purchase Date | <b>Maturity Date</b> | Term | Yield | N  | larket Value |
| Combined General Fund      |                              |              |               |                      |      |       |    |              |
| Bank Account               | Earnings Credit              | AAAm         | N/A           | N/A