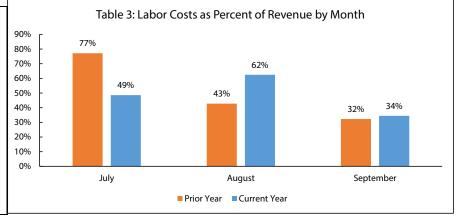

### **Table of Contents**

| GENERAL FUND FINANCIALS                                                                   |    |
|-------------------------------------------------------------------------------------------|----|
| General Fund Budget to Actual – Fund 10                                                   |    |
| General Fund Consolidated Revenues – Fund 10.                                             |    |
| General Fund Comparison of Actual Expenditures – Fund 10                                  |    |
| Outdoor Education Fund Budget to Actual – Fund 13                                         |    |
| Capital Projects Fund Budget to Actual – Fund 14                                          |    |
| Full Day Kindergarten Fund Budget to Actual – Fund 15                                     |    |
| Transportation Fund Budget to Actual – Fund 25                                            | 9  |
| SPECIAL REVENUE FUND FINANCIALS                                                           |    |
| Nutrition Services NSLP Fund Budget to Actual – Fund 21                                   |    |
| Nutrition Services Non-NSLP Fund Budget to Actual – Fund 28                               |    |
| Governmental Designated Purpose Grants Fund Budget to Actual – Fund 22                    |    |
| Pupil Activity Fund Budget to Actual – Fund 23                                            |    |
| Child Care Fund Budget to Actual – Fund 29                                                |    |
| DEBT SERVICE AND LEASE PAYMENT FUND FINANCIALS                                            |    |
| Bond Redemption Fund Budget to Actual – Fund 31                                           | 18 |
| Certificate of Participation (COP) Lease Payment Fund Budget to Actual – Fund 39          | 19 |
| BUILDING FUND FINANCIALS                                                                  |    |
| Bond Building Funds Budget to Actual – Fund 41                                            | 21 |
| Certificate of Participation (COP) Building Fund Budget to Actual – Fund 45 (No Activity) | 22 |
| INTERNAL SERVICE FUND FINANCIALS                                                          |    |
| Medical Fund Budget to Actual – Fund 65                                                   | 24 |
| Short Term Disability Insurance Fund Budget to Actual – Fund 66                           |    |
| TRUST AND AGENCY FUND FINANCIALS                                                          |    |
| Private Purpose Trust Fund Budget to Actual – Fund 75                                     | 27 |
| •                                                                                         |    |