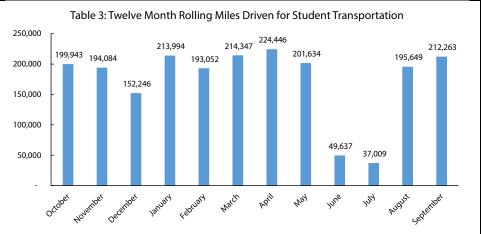

### **Table of Contents**

| GENERAL FUND FINANCIALS                                                                   |    |
|-------------------------------------------------------------------------------------------|----|
| General Fund Budget to Actual – Fund 10                                                   |    |
| General Fund Consolidated Revenues – Fund 10.                                             |    |
| General Fund Comparison of Actual Expenditures – Fund 10                                  |    |
| Outdoor Education Fund Budget to Actual – Fund 13                                         |    |
| Capital Projects Fund Budget to Actual – Fund 14                                          |    |
| Full Day Kindergarten Fund Budget to Actual – Fund 15                                     |    |
| Transportation Fund Budget to Actual – Fund 25                                            | 9  |
| SPECIAL REVENUE FUND FINANCIALS                                                           |    |
| Nutrition Services NSLP Fund Budget to Actual – Fund 21                                   |    |
| Nutrition Services Non-NSLP Fund Budget to Actual – Fund 28                               |    |
| Governmental Designated Purpose Grants Fund Budget to Actual – Fund 22                    |    |
| Pupil Activity Fund Budget to Actual – Fund 23                                            |    |
| Child Care Fund Budget to Actual – Fund 29                                                |    |
| DEBT SERVICE AND LEASE PAYMENT FUND FINANCIALS                                            |    |
| Bond Redemption Fund Budget to Actual – Fund 31                                           | 18 |
| Certificate of Participation (COP) Lease Payment Fund Budget to Actual – Fund 39          | 19 |
| BUILDING FUND FINANCIALS                                                                  |    |
| Bond Building Funds Budget to Actual – Fund 41                                            | 21 |
| Certificate of Participation (COP) Building Fund Budget to Actual – Fund 45 (No Activity) | 22 |
| INTERNAL SERVICE FUND FINANCIALS                                                          |    |
| Medical Fund Budget to Actual – Fund 65                                                   | 24 |
| Short Term Disability Insurance Fund Budget to Actual – Fund 66                           |    |
| TRUST AND AGENCY FUND FINANCIALS                                                          |    |
| Private Purpose Trust Fund Budget to Actual – Fund 75                                     | 27 |
| •                                                                                         |    |